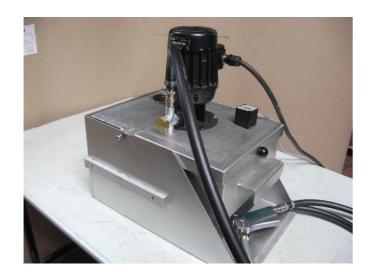

With its efficient mixing system and a tank which is specially designed to avoid sedimentation, this is an essential accessory for all magnetic particle inspection equipment.

Moreover, it is easily adaptable to all sorts of test bench. It has a removable tank.

## **CHARACTERISTICS:**

Description: Passivated stainless steel tank 304 L mounted on skis

Removable cover

Standard direct passage pump motor

Strainer on cover

Dimensions:  $470 \times 300 \times 700 \text{ mm}$  (L x W x H)

Weight: 24 kg

Capacity: 15 litres

Voltage: 230 V or 400 V three-phase

Power: 210 W

Flow rate: 100 l/min at 0.2 bar

Passage diameter: 20 x 27

Compatible products: Water or organic (oil)

On request: High and low level

Deliverable with Gun and pipe (optional)

FLUOGRAPHE CONTROMAG SONDEX FLUXO

SREM Technologies ZI Ouest, 14 rue des Frères Chappe 72200, La Flèche Tel: 02.43.48.15.10 Mail: info@srem.fr Web: www.srem.fr

Produit: PMR 15 Date: 26/06/2020 Page: 1/1